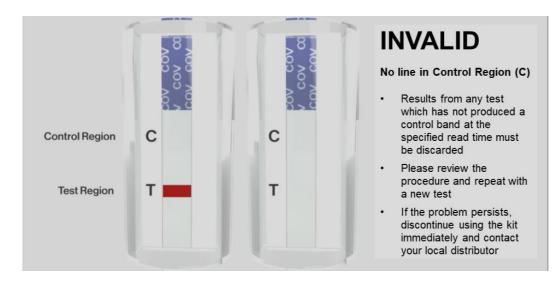

|                    |                  |                                          |
|          |             |                                     |                                                       |                    |                  |                                          |
|          |             |                                     |                                                       |                    |                  |                                          |

IF THE RAPID TEST IS **POSITIVE** YOU WILL NEED TO GET A RT-PCR TEST TO CONFIRM THE RESULT.
YOU MUST CONTACT THE **NATIONAL CORONAVIRUS HELPLINE ON 1800 020 080** FOR FURTHER ADVICE

## COVID-19 ANTIGEN SALIVA PEN TEST KIT TEST RESULTS INTERPRETATION