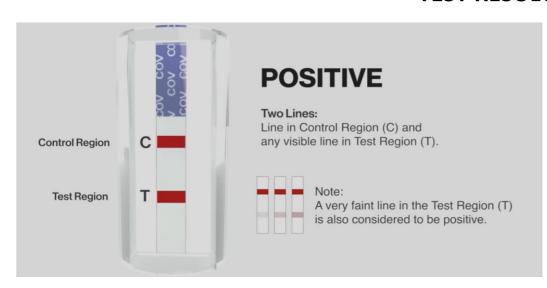

IF THE RAPID TEST IS **POSITIVE** YOU WILL NEED TO GET A RT-PCR TEST TO CONFIRM THE RESULT.
YOU MUST CONTACT THE **NATIONAL CORONAVIRUS HELPLINE ON 1800 020 080** FOR FURTHER ADVICE

## COVID-19 ANTIGEN SALIVA PEN TEST KIT TEST RESULTS INTERPRETATION