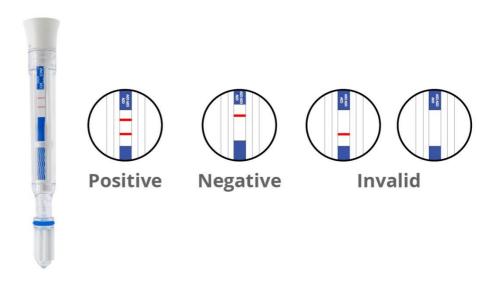

|                    |                  |                                          |
|          |             |                                     |                                                       |                    |                  |                                          |
|          |             |                                     |                                                       |                    |                  |                                          |

IF THE RAPID TEST IS **POSITIVE** YOU WILL NEED TO GET A RT-PCR TEST TO CONFIRM THE RESULT.
YOU MUST CONTACT THE **NATIONAL CORONAVIRUS HELPLINE ON 1800 020 080** FOR FURTHER ADVICE

## COVID-19 ANTIGEN SALIVA PEN TEST KIT TEST RESULTS INTERPRETATION