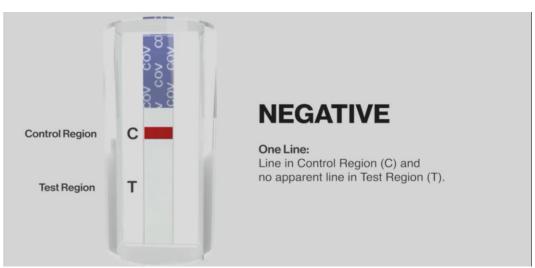

|                    |                  |                                          |
|          |             |                                     |                                                       |                    |                  |                                          |
|          |             |                                     |                                                       |                    |                  |                                          |

IF THE RAPID TEST IS **POSITIVE** YOU WILL NEED TO GET A RT-PCR TEST TO CONFIRM THE RESULT.
YOU MUST CONTACT THE **NATIONAL CORONAVIRUS HELPLINE ON 1800 020 080** FOR FURTHER ADVICE

## COVID-19 ANTIGEN SALIVA PEN TEST KIT TEST RESULTS INTERPRETATION