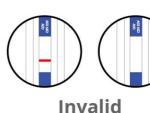

|                           |                       |                                     |
|          |               |                             |                                               |                    |                           |                       |                                     |
| <u></u>  |               |                             | L                                             |                    |                           |                       |                                     |

IF THE RAPID TEST IS **POSITIVE** YOU WILL NEED TO GET A RT-PCR TEST TO CONFIRM THE RESULT.
YOU MUST CONTACT THE **NATIONAL CORONAVIRUS HELPLINE ON 1800 020 080** FOR FURTHER ADVICE

## COVID-19 ANTIGEN SALIVA PEN TEST KIT TEST RESULTS INTERPRETATION