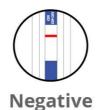

|                           |                       |                                     |
|          |               |                             |                                               |                    |                           |                       |                                     |
| <u></u>  |               |                             | L                                             |                    |                           |                       |                                     |

IF THE RAPID TEST IS **POSITIVE** YOU WILL NEED TO GET A RT-PCR TEST TO CONFIRM THE RESULT.
YOU MUST CONTACT THE **NATIONAL CORONAVIRUS HELPLINE ON 1800 020 080** FOR FURTHER ADVICE

## COVID-19 ANTIGEN SALIVA PEN TEST KIT TEST RESULTS INTERPRETATION