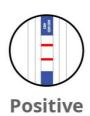

IF THE RAPID TEST IS **POSITIVE** YOU WILL NEED TO GET A RT-PCR TEST TO CONFIRM THE RESULT.
YOU MUST CONTACT THE **NATIONAL CORONAVIRUS HELPLINE ON 1800 020 080** FOR FURTHER ADVICE

## COVID-19 ANTIGEN SALIVA PEN TEST KIT TEST RESULTS INTERPRETATION