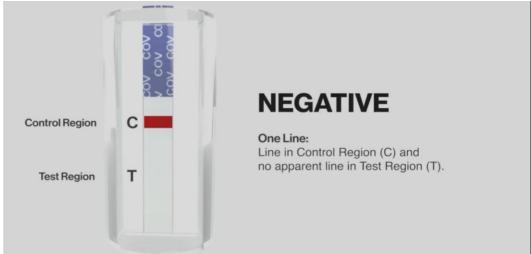

|                           |                       |                                     |
|          |               |                             |                                               |                    |                           |                       |                                     |
| <u></u>  |               |                             | L                                             |                    |                           |                       |                                     |

IF THE RAPID TEST IS **POSITIVE** YOU WILL NEED TO GET A RT-PCR TEST TO CONFIRM THE RESULT.
YOU MUST CONTACT THE **NATIONAL CORONAVIRUS HELPLINE ON 1800 020 080** FOR FURTHER ADVICE

## COVID-19 ANTIGEN SALIVA PEN TEST KIT TEST RESULTS INTERPRETATION