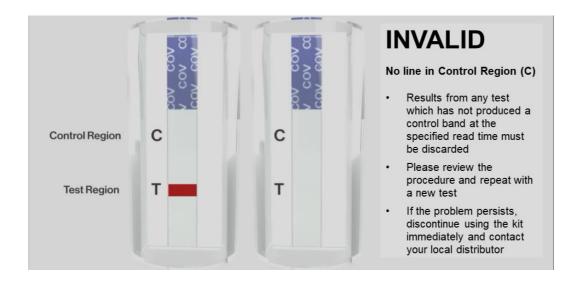

|                           |                       |                                     |
|          |               |                             |                                               |                    |                           |                       |                                     |
| <u></u>  |               |                             | L                                             |                    |                           |                       |                                     |

IF THE RAPID TEST IS **POSITIVE** YOU WILL NEED TO GET A RT-PCR TEST TO CONFIRM THE RESULT.
YOU MUST CONTACT THE **NATIONAL CORONAVIRUS HELPLINE ON 1800 020 080** FOR FURTHER ADVICE

## COVID-19 ANTIGEN SALIVA PEN TEST KIT TEST RESULTS INTERPRETATION