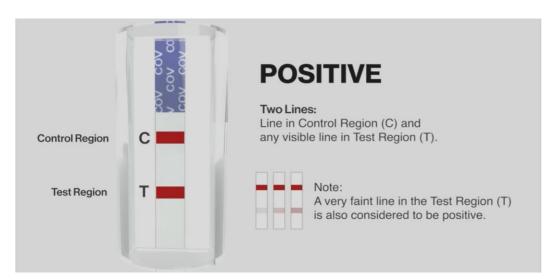

IF THE RAPID TEST IS **POSITIVE** YOU WILL NEED TO GET A RT-PCR TEST TO CONFIRM THE RESULT.
YOU MUST CONTACT THE **NATIONAL CORONAVIRUS HELPLINE ON 1800 020 080** FOR FURTHER ADVICE

## COVID-19 ANTIGEN SALIVA PEN TEST KIT TEST RESULTS INTERPRETATION